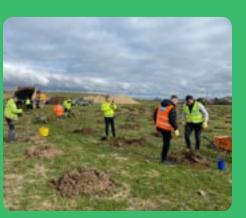

# Company Planting Days

At Time4Trees, we offer complimentary company tree planting days on-site at Dartford. This is an excellent opportunity for companies to unite as a team to demonstrate their dedication to the environment and help achieve their CSR goals.

All purchases over 200 trees are eligible for a complimentary tree planting day, where companies can utilise a hands-on approach to combatting climate change through a local solution to a global issue.