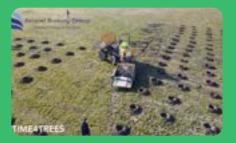

### Personalised Drone Footage

Our In-house design team will prepare a personalised video for your company through the use of our state-of-the-art drone technology. Each video is unique to every customer and includes details about your project and the real difference your company makes to the environment by planting UK trees in high-emission areas.

All purchases over 250 trees receive this personalised footage complimentary. Your company has the right to distribute the video through any online platform to share the positive action you are taking in combatting the climate crisis.