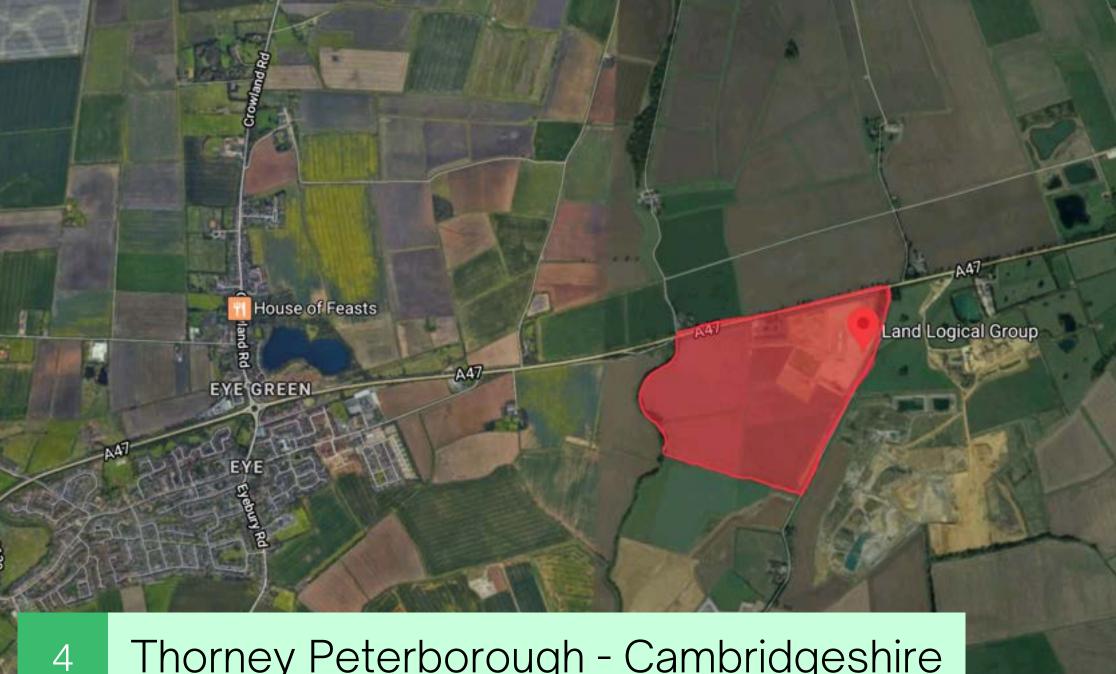

#### Thorney Peterborough - Cambridgeshire

146 Acres of potential tree planting land in the heart of Cambridgeshire with planting ability of 100,000+ trees.