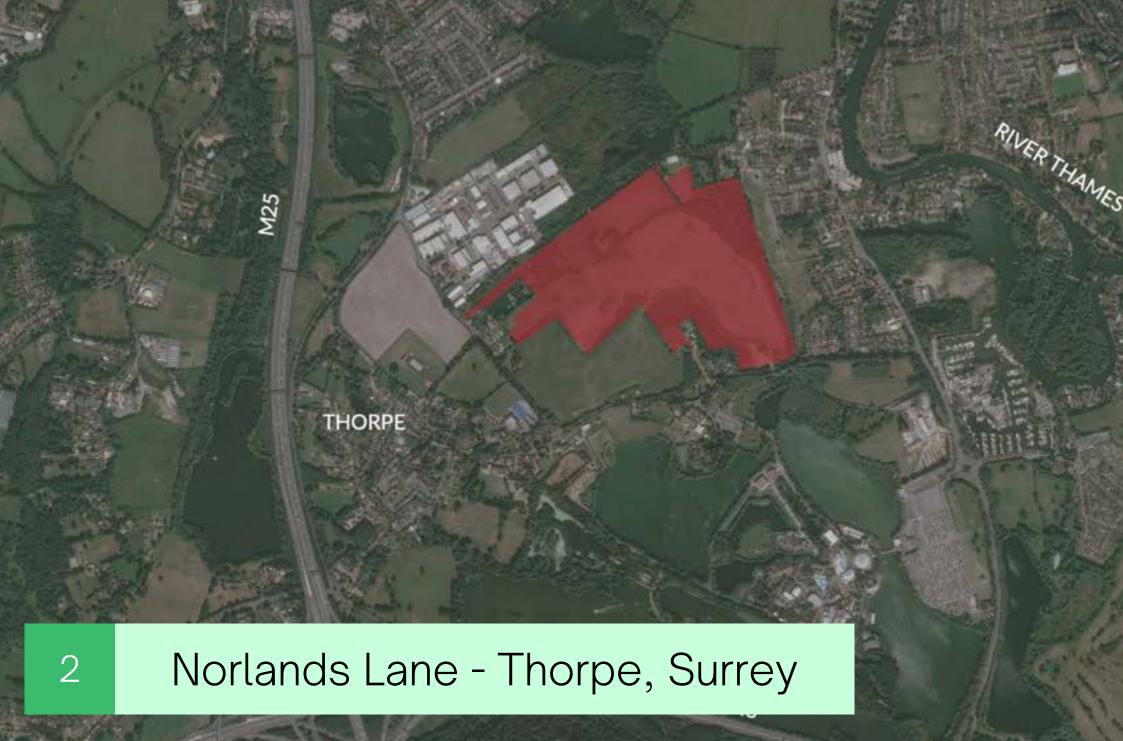

#### Norlands Lane - Thorpe, Surrey

106 Acres of tree planting land, besides Heathrow airport with permission to plant 55,000+ trees.